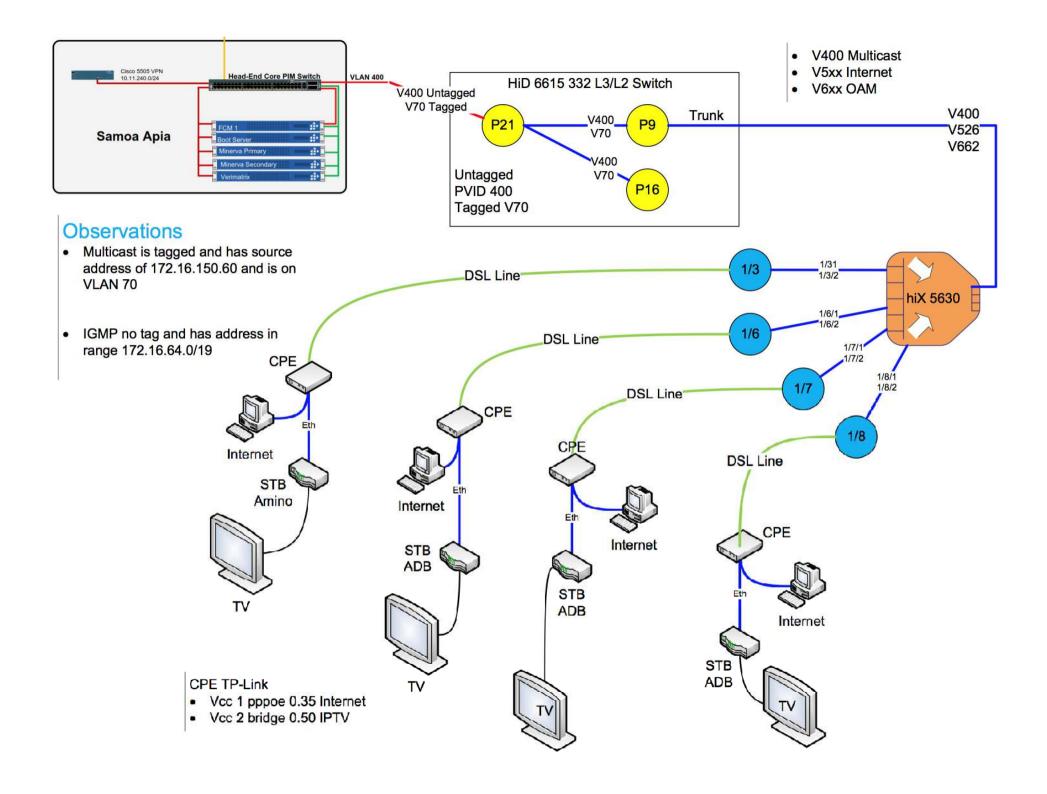

## PACNOG 15

**IPTV** 

#### Overview

- Buesky has offered IPTV services in Samoa since 2013
- Allows us to leverage our existing networks for distribution
  - Cable in Bluesky American Samoa
- Flexibility

## Management and Headend

- Headend located in American Samoa
- Content sent via SAS
  - Local content
- Encoding
  - Bandwidth consideration
  - HD/SD
- Minerva Management system
- STBs
- Billing Systems
  - Prepaid/Postpaid



### Distribution

- ADSL, Wireless/Fiber IP
  - Hotels
- MSAN/DSLAMs

## Challenges

- Quality concerns
  - ADSL, Wireless
- Location
- Initial cost of installation
- Licensing issues for Oceania region
- Local content
- Competition

## Strategies for Growth

- Improve Distribution systems
- Lower Costs
- Increase content

# Questions

• 55