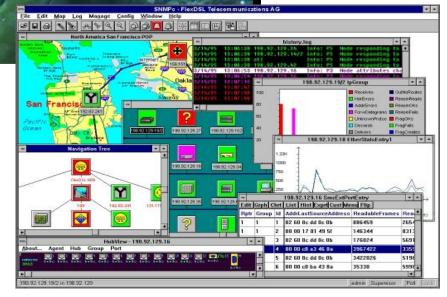

----------------------------|-------------------------------|-------------|
| Total Capacity<br>Purchased                     | 20%                           | 80%         |
| Traffic Utilizations from<br>Capacity Purchased | -                             | 80%         |
|                                                 |                               |             |
|                                                 | SYDNEY TRAFFICS<br>IP TRANSIT |             |
| Upstream Provider                               |                               | <b>70</b> % |
| Equinix IXP                                     |                               | 30%         |
|                                                 |                               |             |

#### **Tonga Cable Management**









# Tonga Cable Management Perspective

- \* Operating 12 months by Aug 1st 2014
- \* No Service Affecting Alarms so far
- Minor Alarms due to fluctuating of Optical Power Input/Output on one channel



#### **Service Technical Description**

#### Service

- \* Premium IP Transit
- \* Carrier Ethernet
  - \* Layer 2
  - \* Layer 3
- \* Web Hosting Services
- \* Data Centre



#### Tonga Domestic Cable



Linking Main Island to two other islands
400 Kms



### Thank you !!!

#### **HIGH-SPEED** internet is here! It will change the way we do business.