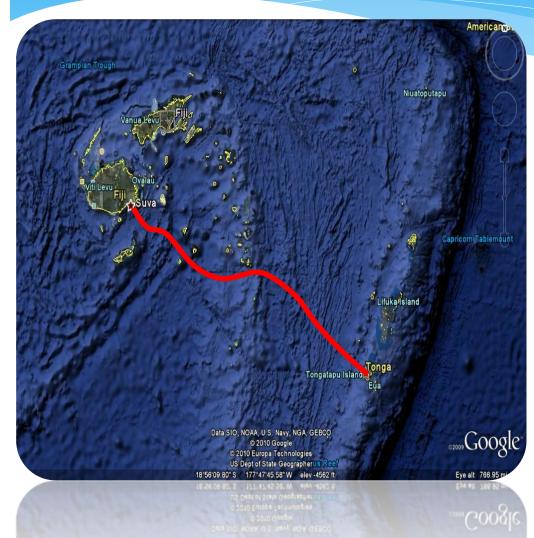

### Tonga submarine fibre cable

- \* Cable length 827kms
- \* 1 fibre pair
- System Capacity –
   320Gbps
- Initial capacity configured – 20Gbps