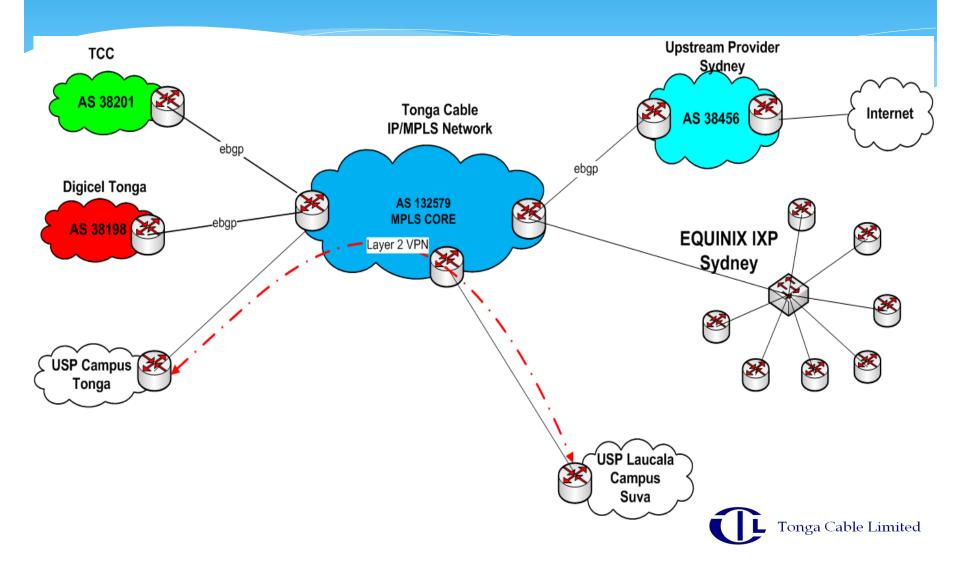

net is about to roll-out acros the Kingdom starting from Nuku'alofa. Contact your internet provider for details.





#### **Presentation Overview**

- Tonga Cable Limited background
- Tonga-Fiji Route
- Post deployment Network Engineering
- Tonga Cable Traffic Utilizations
- Post deployment Management
- Tonga Cable Services
- Domestic Cable Tonga



#### **Tonga Cable Limited**

- Established 2009
- \* Public Enterprise
- Wholesaling ISP services to local ISPs and Telecom operators
- \* Tonga Cable was launch in August 2013
- \* Supplier of the system was Alcatel Lucent



### Tonga submarine fibre cable



- \* Cable length 827kms
- \* 1 fibre pair
- System Capacity –
   320Gbps
- Initial capacity configured – 20Gbps



# Tonga Cable IP TRANSIT NETWORK





### Tonga Cable MPLS Network



#### **Traffic Utilizations through Tonga Cable**



### Tonga Cable Capacity

|                                                 | Dropped in Fiji               | IP Transit  |
|-------------------------------------------------|-------------------------------|-------------|
| Total Capacity<br>Purchased                     | 20%                           | 80%         |
| Traffic Utilizations from<br>Capacity Purchased | -                             | 80%         |
|                                                 |                               |             |
|                                                 | SYDNEY TRAFFICS<br>IP TRANSIT |             |
| Upstream Provider                               |                               | <b>70</b> % |
| Equinix IXP