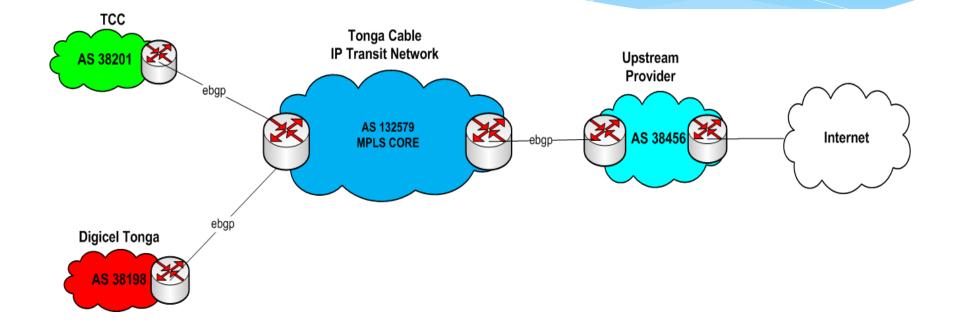

communicate.





igh-speed internet is about to roll-out acros the Kingdom starting from Nuku'alofa. Contact your internet provider for details.





#### **Presentation Overview**

- Tonga Cable Limited background
- Tonga-Fiji Route
- Post deployment Network Engineering
- Tonga Cable Traffic Utilizations
- Post deployment Management
- Tonga Cable Services
- Domestic Cable Tonga



#### **Tonga Cable Limited**

- Established 2009
- \* Public Enterprise
- Wholesaling ISP services to local ISPs and Telecom operators
- \* Tonga Cable was launch in August 2013
- \* Supplier of the system was Alcatel Lucent



### Tonga submarine fibre cable



- \* Cable length 827kms
- \* 1 fibre pair
- System Capacity –
   320Gbps
- Initial capacity configured – 20Gbps



# Tonga Cable IP TRANSIT NETWORK





### Tonga Cable MPLS Network



#### **Traffic Utilizations through Tonga Cable**



### Tonga Cable Capacity

|                                                 | Dropped in Fiji               | IP Transit  |
|-------------------------------------------------|-------------------------------|-------------|
| Total Capacity<br>Purchased                     | 20%                           | 80%         |
| Traffic Utilizations from<br>Capacity Purchased | -                             | 80%         |
|                                                 |                               |             |
|                                                 | SYDNEY TRAFFICS<br>IP TRANSIT |             |
| Upstream Provider                               |                               | <b>70</b> % |