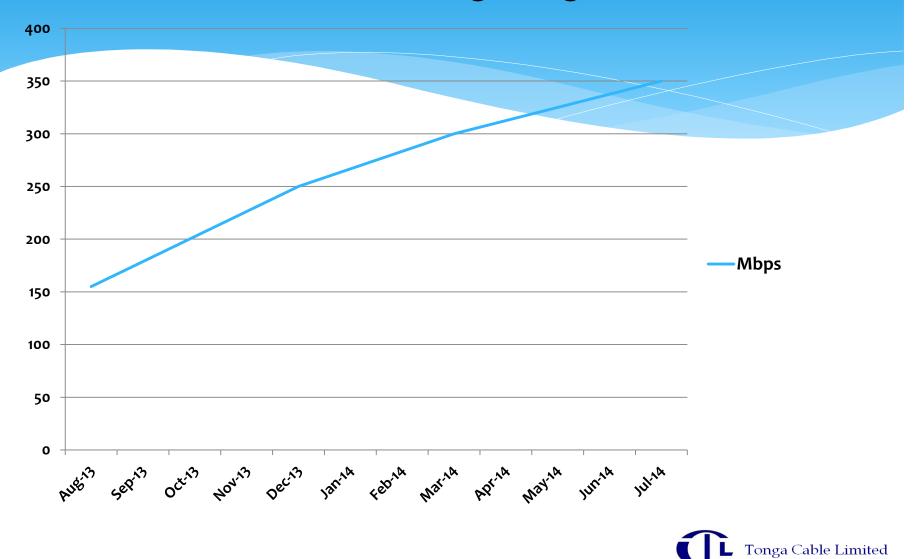

rom Nuku'alofa. Contact your internet provider for details.





#### **Presentation Overview**

- Tonga Cable Limited background
- Tonga-Fiji Route
- Post deployment Network Engineering
- Tonga Cable Traffic Utilizations
- Post deployment Management
- Tonga Cable Services
- Domestic Cable Tonga



#### **Tonga Cable Limited**

- Established 2009
- \* Public Enterprise
- Wholesaling ISP services to local ISPs and Telecom operators
- \* Tonga Cable was launch in August 2013
- \* Supplier of the system was Alcatel Lucent



### Tonga submarine fibre cable



- \* Cable length 827kms
- \* 1 fibre pair
- System Capacity –
   320Gbps
- Initial capacity configured – 20Gbps



# Tonga Cable IP TRANSIT NETWORK





### Tonga Cable MPLS Network



#### **Traffic Utilizations through Tonga Cable**



### Tonga Cable Capacity

|                                                 | Dropped in Fiji               | IP Transit  |
|-------------------------------------------------|-------------------------------|-------------|
| Total Capacity<br>Purchased                     | 20%                           | 80%         |
| Traffic Utilizations from<br>Capacity Purchased | -                             | 80%         |
|                                                 |                               |             |
|                                                 | SYDNEY TRAFFICS<br>IP TRANSIT |             |
| Upstream Provider                               |                               | <b>70</b> % |
| Equinix IXP                                     |                               | 30