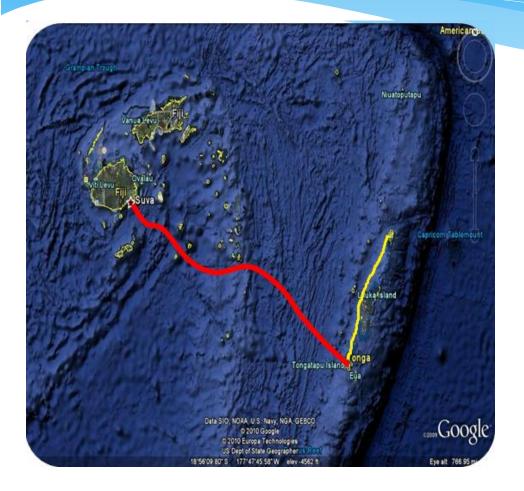

### Tonga submarine fibre cable

- \* Cable length 827kms
- \* 1 fibre pair
- System Capacity –
   320Gbps
- Initial capacity configured – 20Gbps