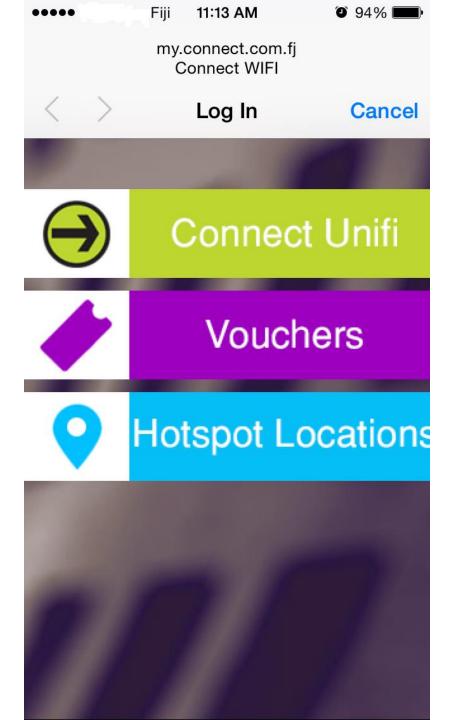

# Connect WIFI Landing Page

#### **Billing Platform**

- Postpay TFL internet account holder
- Prepaid Voucher