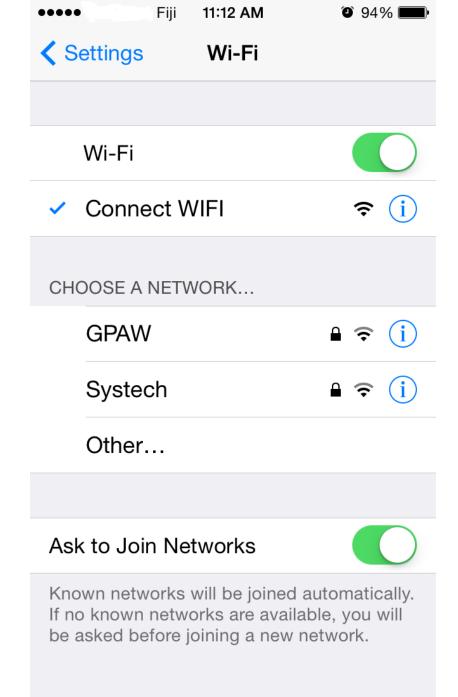

# Telecom Fiji WiFi





#### **Overview**

- Connect UniFi
- WiFi Work Process
- Advantages
- Challengers
- AP Types
- Other types of WiFi services
- Pictures
- Work in Progress roadmap



#### **Connect UniFi**



#### **UniFi Concept**

Allowing any TFL service user to access internet with a single user account.

- Broadband ADSL
- Fiber
- CDMA
- EVDO
- WiFi

# Connect WiFi WLAN Infrastructure

- AP Access Point
- AC Access Controller
- WAG Wireless Access Gateway
- EMS WLAN Element Management



#### **UniFi Network**



# Connect WIFI Landing Page















#### **Billing Platform**

- Postpay TFL internet account holder
- Prepaid Voucher



#### **Backhaul**

- Fiber
- ADSL
- VSAT
- Microwave Radio Link
- WiFi Point-to-Point Link

# The tell agent layer

## **Advantages of Connect WIFI**

- Mobility
- Ease of Installation
- Flexibility
- Cost Effective
- Reliability
- Security
- Use unlicensed part of the radio spectrum
- Roaming
- High Speed

# Challengers in WiFi Deployment

- Site Acquisition
- AC Power Supply
- Limited coverage range
- Limited 2.4Ghz Channel
- Interference
- Limited IP addresses
- User Device capability
- IPv6 Deployment



#### Number of AP's Installed

- 1st Phase 200 AP installed
- 2<sup>nd</sup> Phase 200 AP awaiting installation
- 3<sup>rd</sup> Phase 200 AP by end of the year



#### **Antenna Types**

-