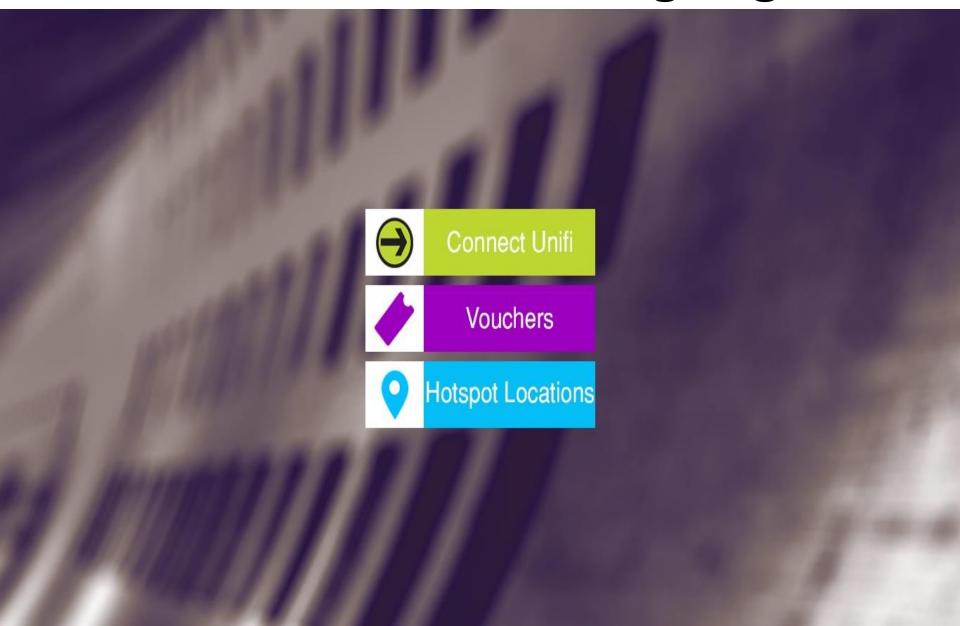

# Telecom Fiji WiFi





#### **Overview**

- Connect UniFi
- WiFi Work Process
- Advantages
- Challengers
- AP Types
- Other types of WiFi services
- Pictures
- Work in Progress roadmap



#### **Connect UniFi**



#### **UniFi Concept**

Allowing any TFL service user to access internet with a single user account.

- Broadband ADSL
- Fiber
- CDMA
- EVDO
- WiFi

# Connect WiFi WLAN Infrastructure

- AP Access Point
- AC Access Controller
- WAG Wireless Access Gateway
- EMS WLAN Element Management



#### **UniFi Network**



# Connect WIFI Landing Page















#### **Billing Platform**

- Postpay TFL internet account holder
- Prepaid Voucher



#### **Backhaul**

- Fiber
- ADSL
- VSAT
- Microwave Radio Link
- WiFi Point-to-Point Link

# The tell agent layer

## **Advantages of Connect WIFI**

- Mobility
- Ease of Installation
- Flexibility
- Cost Effective
- Reliability
- Security
- Use unlicensed part of the radio spectrum
- Roaming
- High Speed

# Challengers in WiFi Deployment

- Site Acquisition
- AC Power Supply
- Limited coverage range
- Limited 2.4Ghz Channel
- Interference
- Limited IP addresses
- User Device capability
- IPv6 Deployment



#### Number of AP's Installed

- 1st Phase 200 AP installed
- 2<sup>nd</sup> Phase 200 AP awaiting installation
- 3<sup>rd</sup> Phase 200 AP by end of the year



#### **Antenna Types**