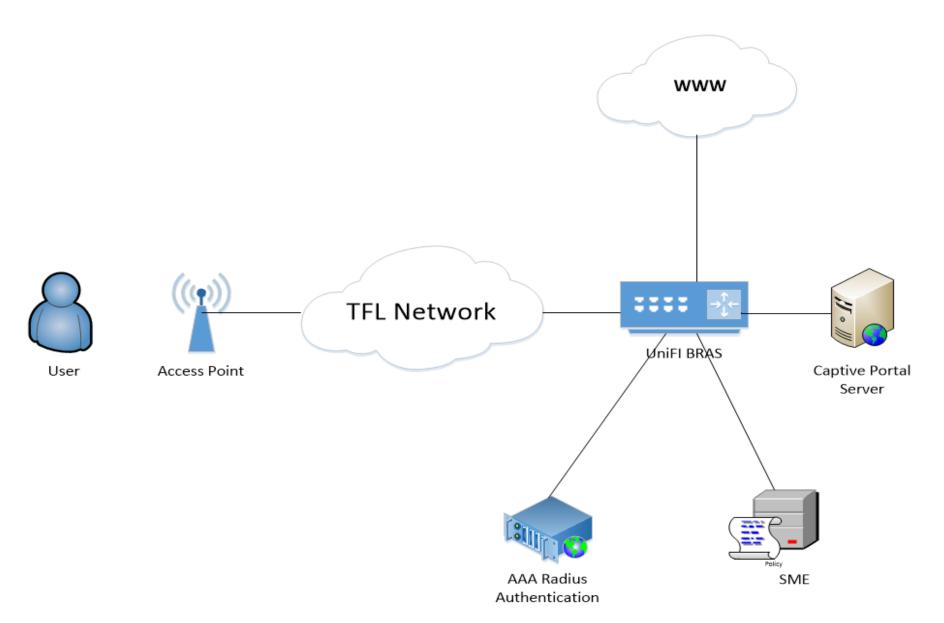

# Connect WiFi WLAN Infrastructure

- AP Access Point
- AC Access Controller
- WAG Wireless Access Gateway
- EMS WLAN Element Management

#### **UniFi Network**