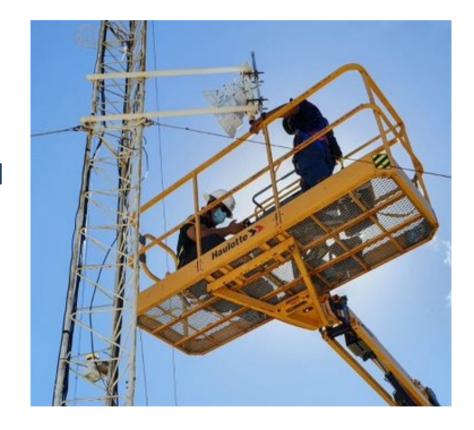

# COVID W.I.P. to the future

- Hybrid / Hyflex
- Implementing Green zones and improved outdoor wireless access for open areas and parking lots
- Expanding and upgrading campus LAN connectivity for classrooms and offices