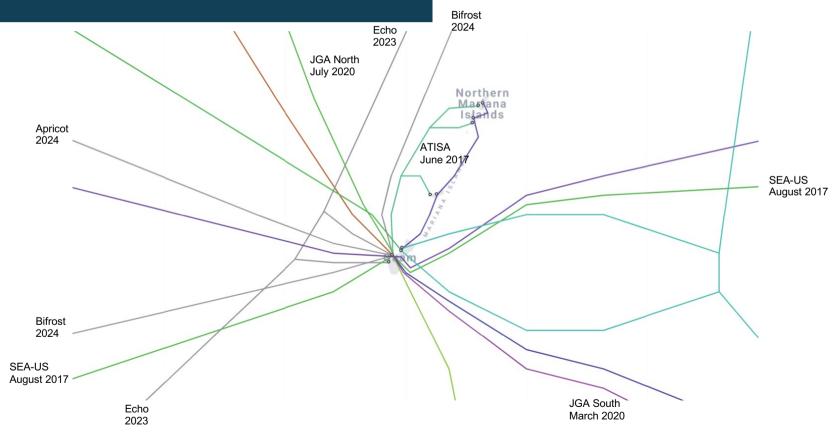

less services
- Increased online web presence
- IT investing in mentorship, and career paths





#### Guam Open Research and Education eXchange | AS35889

- Remote hands
- Managed by University of Hawaii
- 100G to Hawaii, Australia, Japan Singapore (soon)
- L2/L3 exchange peerings with Internet2, REANNZ, AARNET, WIDE, UOG, UH SingAREN (soon)





#### MARiana Islands Internet eXchange AS23676

- Managed by University of Guam
- Collaboration with NSRC
- Peers with Docomo, GTA, IT&E, PDS, HE CloudFlare and WIDE services soon
- .GU ccTLD





#### **Esports**

- Thriving through pandemic
- Testing and pushing connectivity Locally and internationally
- Recent tournament, with 80+ participants
  Guam and International
- OneQode: Gaming server company





#### Recent and Future Cable Systems



## Si Yu'us Ma'åse